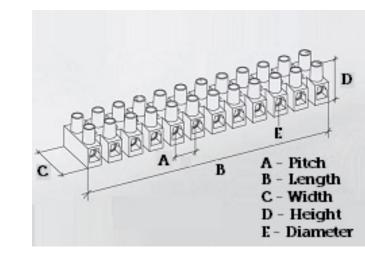

#### **SPECIFICATION**

| Number of Poles                | 6                                                |
|--------------------------------|--------------------------------------------------|
| Terminal Material              | OT58 nickel plated                               |
| Body Material                  | Polyamide PA6.6, with 25% glass fibre reinforced |
| Colour                         | Red-brown                                        |
| Glow Wire Resistance Test Temp | GWT750°C in 2 sec (EN60695-2-11)                 |
| Max Conductor Size (Sq mm)     | 10                                               |
| Max Current (A)                | 57                                               |
| Max Voltage (V)                | 750                                              |
| Working Temperature            | 150                                              |
| Pitch (mm)                     | 12                                               |
| Height (mm)                    | 21.9                                             |
| Width (mm)                     | 23.2                                             |
| Length (mm)                    | 68.3                                             |
| Diameter (mm)                  | 3.2                                              |
| Terminal Screw Material        | White zinc plated steel                          |