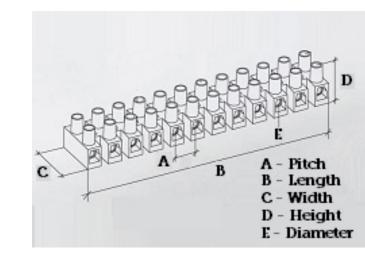

#### **SPECIFICATION**

| Number of Poles                | 6                                                |
|--------------------------------|--------------------------------------------------|
| Terminal Material              | OT58 nickel plated                               |
| Terminal Type                  | Wire Protected                                   |
| Body Material                  | Polyamide PA6.6, with 25% glass fibre reinforced |
| Colour                         | Red-brown                                        |
| Glow Wire Resistance Test Temp | GWT750°C in 2 sec (EN60695-2-11)                 |
| Max Conductor Size (Sq mm)     | 6                                                |
| Max Current (A)                | 41                                               |
| Max Voltage (V)                | 750                                              |
| Working Temperature            | 150                                              |
| Pitch (mm)                     | 12                                               |
| Height (mm)                    | 21.9                                             |
| Width (mm)                     | 23.2                                             |
| Length (mm)                    | 68.3                                             |
| Diameter (mm)                  | 3.2                                              |
| Terminal Screw Material        | White zinc plated steel                          |
| Wire Protection Material       | Stainless steel                                  |