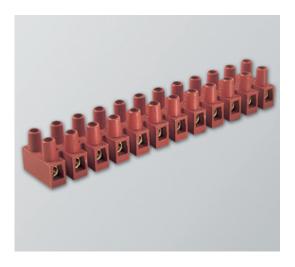

### DESCRIPTION

A 6-pole, high temperature terminal strip, reinforced with 25% Fibreglass, Raised bed, wire protected

### **EMECH TERMINALS/ACCESSORIES FEATURES**

- High Quality Terminal Strip for use in High Temperature applications
- Material: Polyamide PA6.6 with 25% fibreglass reinforcement
- High Temperature Specification: 200°C short term, 150°C working temperature
- Flammability rating: UL94-V0 (Self Extinguishing)
- Glow Wire Tested: GWIT775 & GTW750 IEC 60335-1 ed.IV (EN60695-2-11 no flame within 2 seconds on piece)
- · Certification: VDE, CE, cURus
- · Design: Raised bed, wire protected