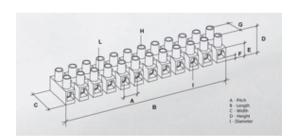

#### **SPECIFICATION**

| Number of Poles            | 6                       |
|----------------------------|-------------------------|
| Terminal Material          | OT58 nickel plated      |
| Body Material              | Polypropylene           |
| Colour                     | White                   |
| Max Conductor Size (Sq mm) | 10                      |
| Max Current (A)            | 57                      |
| Max Voltage (V)            | 450                     |
| Working Temperature        | 85                      |
| Pitch (mm)                 | 12                      |
| Height (mm)                | 20.3                    |
| Width (mm)                 | 23.2                    |
| Length (mm)                | 68.4                    |
| Diameter (mm)              | 4                       |
| Terminal Screw Material    | White zinc plated steel |