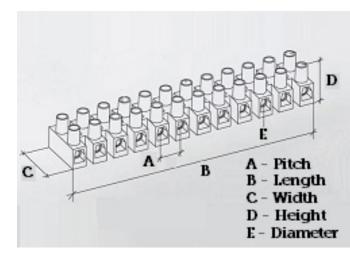

#### **SPECIFICATION**

| Number of Poles                | 7                                                |
|--------------------------------|--------------------------------------------------|
| Terminal Material              | OT58 nickel plated                               |
| Body Material                  | Polyamide PA6.6, with 25% glass fibre reinforced |
| Colour                         | Red-brown                                        |
| Glow Wire Resistance Test Temp | GWT750°C in 2 sec (EN60695-2-11)                 |
| Max Conductor Size (Sq mm)     | 10                                               |
| Max Current (A)                | 57                                               |
| Max Voltage (V)                | 450                                              |
| Working Temperature            | 150                                              |
| Pitch (mm)                     | 12                                               |
| Height (mm)                    | 20.2                                             |
| Width (mm)                     | 23.2                                             |
| Length (mm)                    | 80.3                                             |
| Diameter (mm)                  | 3.2                                              |
| Terminal Screw Material        | White zinc plated steel                          |