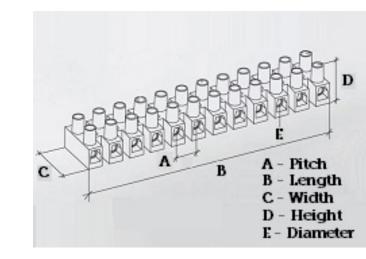

#### **SPECIFICATION**

| Number of Poles                | 7                                                |
|--------------------------------|--------------------------------------------------|
| Terminal Material              | OT58 nickel plated                               |
| Terminal Type                  | Wire Protected                                   |
| Body Material                  | Polyamide PA6.6, with 25% glass fibre reinforced |
| Colour                         | Red-brown                                        |
| Glow Wire Resistance Test Temp | GWT750°C in 2 sec (EN60695-2-11)                 |
| Max Conductor Size (Sq mm)     | 6                                                |
| Max Current (A)                | 41                                               |
| Max Voltage (V)                | 750                                              |
| Working Temperature            | 150                                              |
| Pitch (mm)                     | 12                                               |
| Height (mm)                    | 21.9                                             |
| Width (mm)                     | 23.2                                             |
| Length (mm)                    | 80.3                                             |
| Diameter (mm)                  | 3.2                                              |
| Terminal Screw Material        | White zinc plated steel                          |
| Wire Protection Material       | Stainless steel                                  |