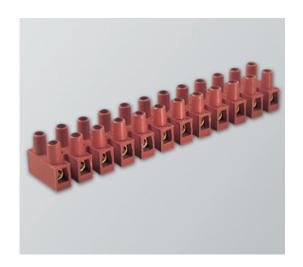

#### **DESCRIPTION**

An 8-pole, high temperature terminal strip, reinforced with 25% Fibreglass

### **SPECIFICATION**

| Number of Poles                | 8                                                |
|--------------------------------|--------------------------------------------------|
| Terminal Material              | OT58 nickel plated                               |
| Body Material                  | Polyamide PA6.6, with 25% glass fibre reinforced |
| Colour                         | Red-brown                                        |
| Glow Wire Resistance Test Temp | GWT750°C in 2 sec (EN60695-2-11)                 |
| Max Conductor Size (Sq mm)     | 10                                               |
| Max Current (A)                | 57                                               |
| Max Voltage (V)                | 450                                              |
| Working Temperature            | 150                                              |
| Pitch (mm)                     | 12                                               |
| Height (mm)                    | 20.2                                             |
| Width (mm)                     | 23.2                                             |
| Length (mm)                    | 92.3                                             |
| Diameter (mm)                  | 3.2                                              |
| Terminal Screw Material        | White zinc plated steel                          |