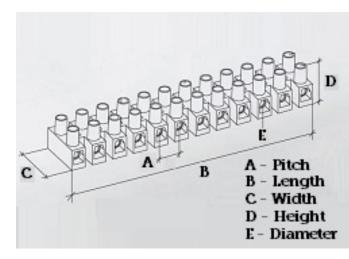

### **SPECIFICATION**

| Number of Poles                | 8                                                |
|--------------------------------|--------------------------------------------------|
| Terminal Material              | OT58 nickel plated                               |
| Body Material                  | Polyamide PA6.6, with 25% glass fibre reinforced |
| Colour                         | Red-brown                                        |
| Glow Wire Resistance Test Temp | GWT750°C in 2 sec (EN60695-2-11)                 |
| Max Conductor Size (Sq mm)     | 10                                               |
| Max Current (A)                | 57                                               |
| Max Voltage (V)                | 450                                              |
| Working Temperature            | 150                                              |
| Pitch (mm)                     | 12                                               |
| Height (mm)                    | 20.2                                             |
| Width (mm)                     | 23.2                                             |
| Length (mm)                    | 92.3                                             |
| Diameter (mm)                  | 3.2                                              |
| Terminal Screw Material        | White zinc plated steel                          |