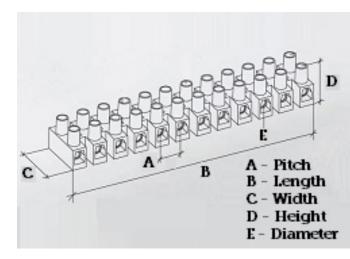

#### **SPECIFICATION**

| Number of Poles                | 8                                                |
|--------------------------------|--------------------------------------------------|
| Terminal Material              | OT58 nickel plated                               |
| Body Material                  | Polyamide PA6.6, with 25% glass fibre reinforced |
| Colour                         | Red-brown                                        |
| Glow Wire Resistance Test Temp | GWT750°C in 2 sec (EN60695-2-11)                 |
| Max Conductor Size (Sq mm)     | 10                                               |
| Max Current (A)                | 57                                               |
| Max Voltage (V)                | 450                                              |
| Working Temperature            | 150                                              |
| Pitch (mm)                     | 12                                               |
| Height (mm)                    | 20.2                                             |
| Width (mm)                     | 23.2                                             |
| Length (mm)                    | 92.3                                             |
| Diameter (mm)                  | 3.2                                              |
| Terminal Screw Material        | White zinc plated steel                          |