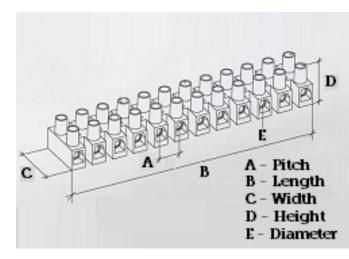

#### **SPECIFICATION**

| Number of Poles                | 8                                                |
|--------------------------------|--------------------------------------------------|
| Terminal Material              | OT58 nickel plated                               |
| Body Material                  | Polyamide PA6.6, with 25% glass fibre reinforced |
| Colour                         | Red-brown                                        |
| Glow Wire Resistance Test Temp | GWT750°C in 2 sec (EN60695-2-11)                 |
| Max Conductor Size (Sq mm)     | 10                                               |
| Max Current (A)                | 57                                               |
| Max Voltage (V)                | 750                                              |
| Working Temperature            | 150                                              |
| Pitch (mm)                     | 12                                               |
| Height (mm)                    | 21.9                                             |
| Width (mm)                     | 23.2                                             |
| Length (mm)                    | 92.3                                             |
| Diameter (mm)                  | 3.2                                              |
| Terminal Screw Material        | White zinc plated steel                          |