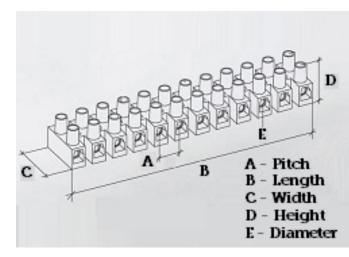

#### **SPECIFICATION**

| Number of Poles                | 9                                                |
|--------------------------------|--------------------------------------------------|
| Terminal Material              | OT58 nickel plated                               |
| Body Material                  | Polyamide PA6.6, with 25% glass fibre reinforced |
| Colour                         | Red-brown                                        |
| Glow Wire Resistance Test Temp | GWT750°C in 2 sec (EN60695-2-11)                 |
| Max Conductor Size (Sq mm)     | 10                                               |
| Max Current (A)                | 57                                               |
| Max Voltage (V)                | 450                                              |
| Working Temperature            | 150                                              |
| Pitch (mm)                     | 12                                               |
| Height (mm)                    | 20.2                                             |
| Width (mm)                     | 23.2                                             |
| Length (mm)                    | 104.3                                            |
| Diameter (mm)                  | 3.2                                              |
| Terminal Screw Material        | White zinc plated steel                          |