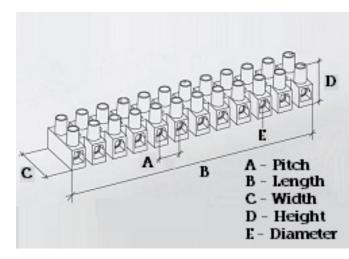

#### **SPECIFICATION**

| Number of Poles                | 9                                                |
|--------------------------------|--------------------------------------------------|
| Terminal Material              | OT58 nickel plated                               |
| Body Material                  | Polyamide PA6.6, with 25% glass fibre reinforced |
| Colour                         | Red-brown                                        |
| Glow Wire Resistance Test Temp | GWT750°C in 2 sec (EN60695-2-11)                 |
| Max Conductor Size (Sq mm)     | 10                                               |
| Max Current (A)                | 57                                               |
| Max Voltage (V)                | 750                                              |
| Working Temperature            | 150                                              |
| Pitch (mm)                     | 12                                               |
| Height (mm)                    | 21.9                                             |
| Width (mm)                     | 23.2                                             |
| Length (mm)                    | 104.3                                            |
| Diameter (mm)                  | 3.2                                              |
| Terminal Screw Material        | White zinc plated steel                          |