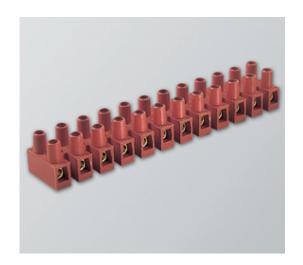

#### **DESCRIPTION**

A 9-pole, high temperature terminal strip, reinforced with 25% Fibreglass, Raised bed

#### **EMECH TERMINALS/ACCESSORIES FEATURES**

- High Quality Terminal Strip for use in High Temperature applications
- Material: Polyamide PA6.6 with 25% fibreglass reinforcement
- · High Temperature Specification: 200°C short term, edase