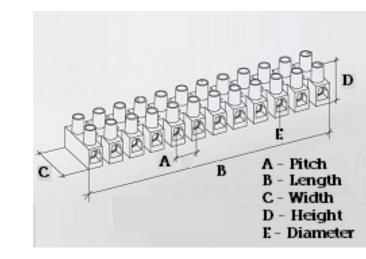

#### **SPECIFICATION**

| Number of Poles                | 9                                                |
|--------------------------------|--------------------------------------------------|
| Terminal Material              | OT58 nickel plated                               |
| Terminal Type                  | Wire Protected                                   |
| Body Material                  | Polyamide PA6.6, with 25% glass fibre reinforced |
| Colour                         | Red-brown                                        |
| Glow Wire Resistance Test Temp | GWT750°C in 2 sec (EN60695-2-11)                 |
| Max Conductor Size (Sq mm)     | 6                                                |
| Max Current (A)                | 41                                               |
| Max Voltage (V)                | 750                                              |
| Working Temperature            | 150                                              |
| Pitch (mm)                     | 12                                               |
| Height (mm)                    | 21.9                                             |
| Width (mm)                     | 23.2                                             |
| Length (mm)                    | 104.3                                            |
| Diameter (mm)                  | 3.2                                              |
| Terminal Screw Material        | White zinc plated steel                          |
| Wire Protection Material       | Stainless steel                                  |