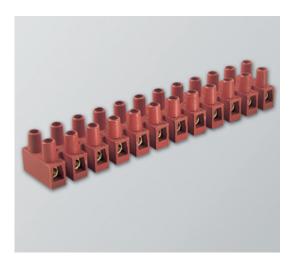

### DESCRIPTION

A 9-pole, high temperature terminal strip, reinforced with 25% Fibreglass, wire protected

### **EMECH TERMINALS/ACCESSORIES FEATURES**

- High Quality Terminal Strip for use in High Temperature applications
- Material: Polyamide PA6.6 with 25% fibreglass reinforcement
- High Temperature Specification: 200°C short term, 150°C working temperature
- Flammability rating: UL94-V0 (Self Extinguishing)
- Glow Wire Tested: GWIT775 & GTW750 IEC 60335-1 ed.IV (EN60695-2-11 no flame within 2 seconds on piece)
- · Certification: VDE, CE, cURus
- · Design: Standard base, wire protected