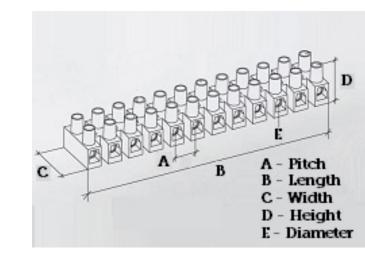

#### **SPECIFICATION**

| Number of Poles                | 9                                                |
|--------------------------------|--------------------------------------------------|
| Terminal Material              | OT58 nickel plated                               |
| Terminal Type                  | Wire Protected                                   |
| Body Material                  | Polyamide PA6.6, with 25% glass fibre reinforced |
| Colour                         | Red-brown                                        |
| Glow Wire Resistance Test Temp | GWT750°C in 2 sec (EN60695-2-11)                 |
| Max Conductor Size (Sq mm)     | 6                                                |
| Max Current (A)                | 41                                               |
| Max Voltage (V)                | 450                                              |
| Working Temperature            | 150                                              |
| Pitch (mm)                     | 12                                               |
| Height (mm)                    | 20.2                                             |
| Width (mm)                     | 23.2                                             |
| Length (mm)                    | 104.3                                            |
| Diameter (mm)                  | 3.2                                              |
| Terminal Screw Material        | White zinc plated steel                          |
| Wire Protection Material       | Stainless steel                                  |