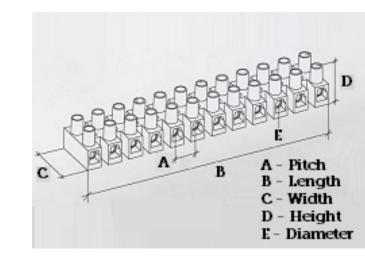

#### **SPECIFICATION**

| Number of Poles                | 10                                               |
|--------------------------------|--------------------------------------------------|
| Terminal Material              | OT58 nickel plated                               |
| Body Material                  | Polyamide PA6.6, with 25% glass fibre reinforced |
| Colour                         | Red-brown                                        |
| Glow Wire Resistance Test Temp | GWT750°C in 2 sec (EN60695-2-11)                 |
| Max Conductor Size (Sq mm)     | 10                                               |
| Max Current (A)                | 57                                               |
| Max Voltage (V)                | 750                                              |
| Working Temperature            | 150                                              |
| Pitch (mm)                     | 12                                               |
| Height (mm)                    | 21.9                                             |
| Width (mm)                     | 23.2                                             |
| Length (mm)                    | 116.3                                            |
| Diameter (mm)                  | 3.2                                              |
| Terminal Screw Material        | White zinc plated steel                          |