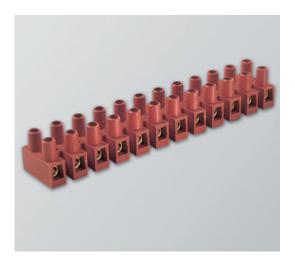

### DESCRIPTION

A 10-pole, high temperature terminal strip, reinforced with 25% Fibreglass, Raised bed