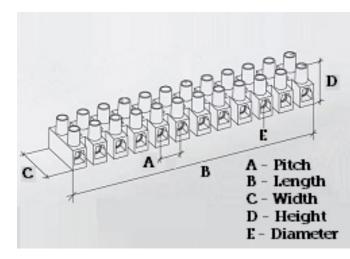

#### **SPECIFICATION**

| Number of Poles                | 10                                               |
|--------------------------------|--------------------------------------------------|
| Terminal Material              | OT58 nickel plated                               |
| Body Material                  | Polyamide PA6.6, with 25% glass fibre reinforced |
| Colour                         | Red-brown                                        |
| Glow Wire Resistance Test Temp | GWT750°C in 2 sec (EN60695-2-11)                 |
| Max Conductor Size (Sq mm)     | 10                                               |
| Max Current (A)                | 57                                               |
| Max Voltage (V)                | 750                                              |
| Working Temperature            | 150                                              |
| Pitch (mm)                     | 12                                               |
| Height (mm)                    | 21.9                                             |
| Width (mm)                     | 23.2                                             |
| Length (mm)                    | 116.3                                            |
| Diameter (mm)                  | 3.2                                              |
| Terminal Screw Material        | White zinc plated steel                          |