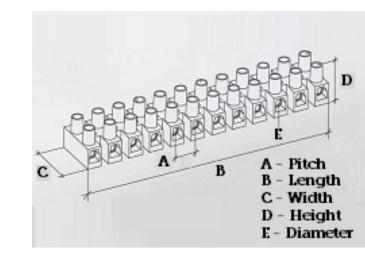

#### **SPECIFICATION**

| Number of Poles                | 10                                               |
|--------------------------------|--------------------------------------------------|
| Terminal Material              | OT58 nickel plated                               |
| Terminal Type                  | Wire Protected                                   |
| Body Material                  | Polyamide PA6.6, with 25% glass fibre reinforced |
| Colour                         | Red-brown                                        |
| Glow Wire Resistance Test Temp | GWT750°C in 2 sec (EN60695-2-11)                 |
| Max Conductor Size (Sq mm)     | 6                                                |
| Max Current (A)                | 41                                               |
| Max Voltage (V)                | 750                                              |
| Working Temperature            | 150                                              |
| Pitch (mm)                     | 12                                               |
| Height (mm)                    | 21.9                                             |
| Width (mm)                     | 23.2                                             |
| Length (mm)                    | 116.3                                            |
| Diameter (mm)                  | 3.2                                              |
| Terminal Screw Material        | White zinc plated steel                          |
| Wire Protection Material       | Stainless steel                                  |