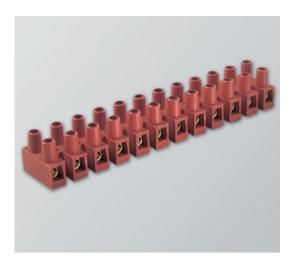

### DESCRIPTION

A 10-pole, high temperature terminal strip, reinforced with 25% Fibreglass, Raised bed, wire protected

### **EMECH TERMINALS/ACCESSORIES FEATURES**

- High Quality Terminal Strip for use in High Temperature applications
- Material: Polyamide PA6.6 with 25% fibreglass reinforcement
- High Temperature Specification: 200°C short term, 150°C working temperature
- Flammability rating: UL94-V0 (Self Extinguishing)
- Glow Wire Tested: GWIT775 & GTW750 IEC 60335-1 ed.IV (EN60695-2-11 no flame within 2 seconds on piece)
- Certification: VDE, CE, cURus
- · Design: Raised bed, wire protected