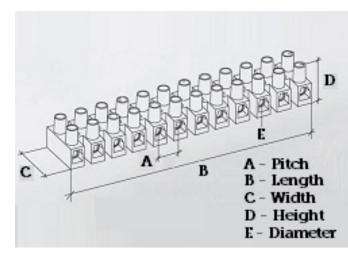

#### **SPECIFICATION**

| Number of Poles                | 12                                               |
|--------------------------------|--------------------------------------------------|
| Terminal Material              | OT58 nickel plated                               |
| Body Material                  | Polyamide PA6.6, with 25% glass fibre reinforced |
| Colour                         | Red-brown                                        |
| Glow Wire Resistance Test Temp | GWT750°C in 2 sec (EN60695-2-11)                 |
| Max Conductor Size (Sq mm)     | 10                                               |
| Max Current (A)                | 57                                               |
| Max Voltage (V)                | 750                                              |
| Working Temperature            | 150                                              |
| Pitch (mm)                     | 12                                               |
| Height (mm)                    | 21.9                                             |
| Width (mm)                     | 23.2                                             |
| Length (mm)                    | 140.3                                            |
| Diameter (mm)                  | 3.2                                              |
| Terminal Screw Material        | White zinc plated steel                          |