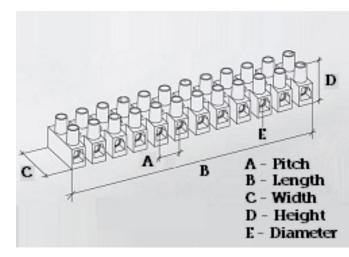

#### **SPECIFICATION**

| Number of Poles                | 12                                               |
|--------------------------------|--------------------------------------------------|
| Terminal Material              | OT58 nickel plated                               |
| Body Material                  | Polyamide PA6.6, with 25% glass fibre reinforced |
| Colour                         | Red-brown                                        |
| Glow Wire Resistance Test Temp | GWT750°C in 2 sec (EN60695-2-11)                 |
| Max Conductor Size (Sq mm)     | 10                                               |
| Max Current (A)                | 57                                               |
| Max Voltage (V)                | 750                                              |
| Working Temperature            | 150                                              |
| Pitch (mm)                     | 12                                               |
| Height (mm)                    | 21.9                                             |
| Width (mm)                     | 23.2                                             |
| Length (mm)                    | 140.3                                            |
| Diameter (mm)                  | 3.2                                              |
| Terminal Screw Material        | White zinc plated steel                          |