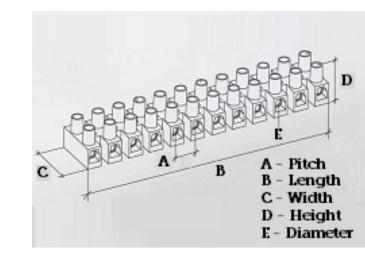

#### **SPECIFICATION**

| Number of Poles                | 12                                               |
|--------------------------------|--------------------------------------------------|
| Terminal Material              | OT58 nickel plated                               |
| Terminal Type                  | Wire Protected                                   |
| Body Material                  | Polyamide PA6.6, with 25% glass fibre reinforced |
| Colour                         | Red-brown                                        |
| Glow Wire Resistance Test Temp | GWT750°C in 2 sec (EN60695-2-11)                 |
| Max Conductor Size (Sq mm)     | 6                                                |
| Max Current (A)                | 41                                               |
| Max Voltage (V)                | 450                                              |
| Working Temperature            | 150                                              |
| Pitch (mm)                     | 12                                               |
| Height (mm)                    | 20.2                                             |
| Width (mm)                     | 23.2                                             |
| Length (mm)                    | 140.3                                            |
| Diameter (mm)                  | 3.2                                              |
| Terminal Screw Material        | White zinc plated steel                          |
| Wire Protection Material       | Stainless steel                                  |