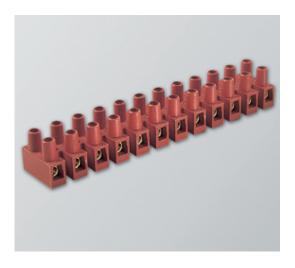

### DESCRIPTION

A 12-pole, high temperature terminal strip, reinforced with 25% Fibreglass, wire protected

### **EMECH TERMINALS/ACCESSORIES FEATURES**

- High Quality Terminal Strip for use in High Temperature applications
- Material: Polyamide PA6.6 with 25% fibreglass reinforcement
- High Temperature Specification: 200°C short term, 150°C working temperature
- Flammability rating: UL94-V0 (Self Extinguishing)
- Glow Wire Tested: GWIT775 & GTW750 IEC 60335-1 ed.IV (EN60695-2-11 no flame within 2 seconds on piece)
- Certification: VDE, CE, cURus
- · Design: Standard base, wire protected