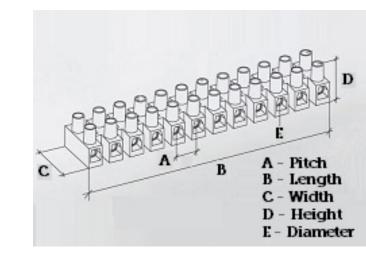

#### **SPECIFICATION**

| Number of Poles                | 1                                                |
|--------------------------------|--------------------------------------------------|
| Terminal Material              | OT58 nickel plated                               |
| Body Material                  | Polyamide PA6.6, with 25% glass fibre reinforced |
| Colour                         | Red-brown                                        |
| Glow Wire Resistance Test Temp | GWT750°C in 2 sec (EN60695-2-11)                 |
| Max Conductor Size (Sq mm)     | 16                                               |
| Max Current (A)                | 76                                               |
| Max Voltage (V)                | 450                                              |
| Working Temperature            | 150                                              |
| Pitch (mm)                     | 14.5                                             |
| Height (mm)                    | 25                                               |
| Width (mm)                     | 32.2                                             |
| Length (mm)                    | 14                                               |
| Diameter (mm)                  | 4.2                                              |
| Terminal Screw Material        | White zinc plated steel                          |