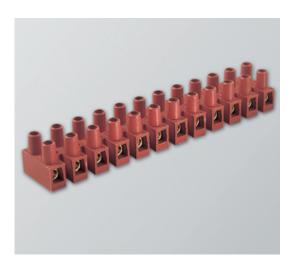

### DESCRIPTION

A 1-pole, high temperature terminal strip, reinforced with 25% Fibreglass

#### **EMECH TERMINALS/ACCESSORIES FEATURES**

- High Quality Terminal Strip for use in High Temperature applications
- Material: Polyamide PA6.6 with 25% fibreglass reinforcement
- High Temperature Specification: 200°C short term, 150°C working temperature
- Flammability rating: UL94-V0 (Self Extinguishing)
- Glow Wire Tested: GWIT775 & GTW750 IEC 60335-1 ed.IV (EN60695-2-11 no flame within 2 seconds on piece)
- · Certification: VDE, CE, cURus
- Design: Standard Base