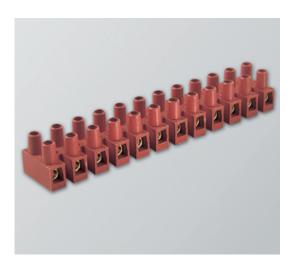

### DESCRIPTION

A 1-pole, high temperature terminal strip, reinforced with 25% Fibreglass, wire protected

### **EMECH TERMINALS/ACCESSORIES FEATURES**

- High Quality Terminal Strip for use in High Temperature applications
- Material: Polyamide PA6.6 with 25% fibreglass reinforcement
- High Temperature Specification: 200°C short term, 150°C working temperature
- Flammability rating: UL94-V0 (Self Extinguishing)
- Glow Wire Tested: GWIT775 & GTW750 IEC 60335-1 ed.IV (EN60695-2-11 no flame within 2 seconds on piece)
- · Certification: VDE, CE, cURus
- · Design: Standard base, wire protected