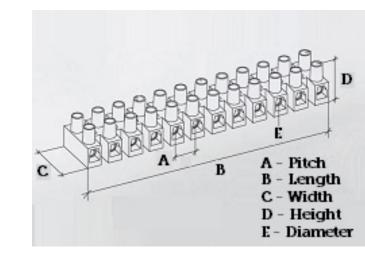

#### **SPECIFICATION**

| Number of Poles                | 1                                                |
|--------------------------------|--------------------------------------------------|
| Terminal Material              | OT58 nickel plated                               |
| Terminal Type                  | Wire Protected                                   |
| Body Material                  | Polyamide PA6.6, with 25% glass fibre reinforced |
| Colour                         | Red-brown                                        |
| Glow Wire Resistance Test Temp | GWT750°C in 2 sec (EN60695-2-11)                 |
| Max Conductor Size (Sq mm)     | 10                                               |
| Max Current (A)                | 57                                               |
| Max Voltage (V)                | 450                                              |
| Working Temperature            | 150                                              |
| Pitch (mm)                     | 14.5                                             |
| Height (mm)                    | 25                                               |
| Width (mm)                     | 32.2                                             |
| Length (mm)                    | 14                                               |
| Diameter (mm)                  | 4.2                                              |
| Terminal Screw Material        | White zinc plated steel                          |
| Wire Protection Material       | Stainless steel                                  |