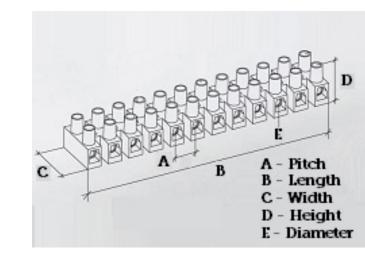

#### **SPECIFICATION**

| Number of Poles                | 4                                                |
|--------------------------------|--------------------------------------------------|
| Terminal Material              | OT58 nickel plated                               |
| Body Material                  | Polyamide PA6.6, with 25% glass fibre reinforced |
| Colour                         | Red-brown                                        |
| Glow Wire Resistance Test Temp | GWT750°C in 2 sec (EN60695-2-11)                 |
| Max Conductor Size (Sq mm)     | 16                                               |
| Max Current (A)                | 76                                               |
| Max Voltage (V)                | 450                                              |
| Working Temperature            | 150                                              |
| Pitch (mm)                     | 14.5                                             |
| Height (mm)                    | 25                                               |
| Width (mm)                     | 32.2                                             |
| Length (mm)                    | 57.5                                             |
| Diameter (mm)                  | 4.2                                              |
| Terminal Screw Material        | White zinc plated steel                          |