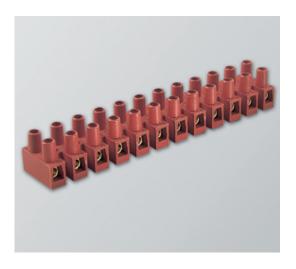

### DESCRIPTION

A 4-pole, high temperature terminal strip, reinforced with 25% Fibreglass

#### **EMECH TERMINALS/ACCESSORIES FEATURES**

- High Quality Terminal Strip for use in High Temperature applications
- Material: Polyamide PA6.6 with 25% fibreglass reinforcement
- High Temperature Specification: 200°C short term, 150°C working temperature
- Flammability rating: UL94-V0 (Self Extinguishing)
- Glow Wire Tested: GWIT775 & GTW750 IEC 60335-1 ed.IV (EN60695-2-11 no flame within 2 seconds on piece)
- Certification: VDE, CE, cURus
- Design: Standard Base