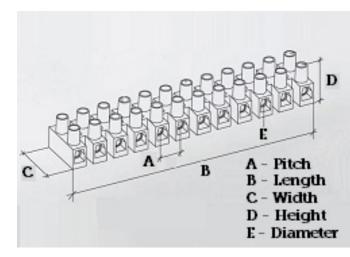

#### **SPECIFICATION**

| Number of Poles                | 4                                                |
|--------------------------------|--------------------------------------------------|
| Terminal Material              | OT58 nickel plated                               |
| Body Material                  | Polyamide PA6.6, with 25% glass fibre reinforced |
| Colour                         | Red-brown                                        |
| Glow Wire Resistance Test Temp | GWT750°C in 2 sec (EN60695-2-11)                 |
| Max Conductor Size (Sq mm)     | 16                                               |
| Max Current (A)                | 76                                               |
| Max Voltage (V)                | 450                                              |
| Working Temperature            | 150                                              |
| Pitch (mm)                     | 14.5                                             |
| Height (mm)                    | 25                                               |
| Width (mm)                     | 32.2                                             |
| Length (mm)                    | 57.5                                             |
| Diameter (mm)                  | 4.2                                              |
| Terminal Screw Material        | White zinc plated steel                          |