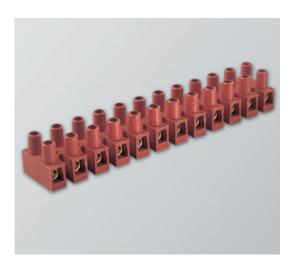

### DESCRIPTION

A 5-pole, high temperature terminal strip, reinforced with 25% Fibreglass

#### **EMECH TERMINALS/ACCESSORIES FEATURES**

- High Quality Terminal Strip for use in High Temperature applications
- Material: Polyamide PA6.6 with 25% fibreglass reinforcement
- High Temperature Specification: 200°C short term, 150°C working temperature
- Flammability rating: UL94-V0 (Self Extinguishing)
- Glow Wire Tested: GWIT775 & GTW750 IEC 60335-1 ed.IV (EN60695-2-11 no flame within 2 seconds on piece)
- · Certification: VDE, CE, cURus
- Design: Standard Base