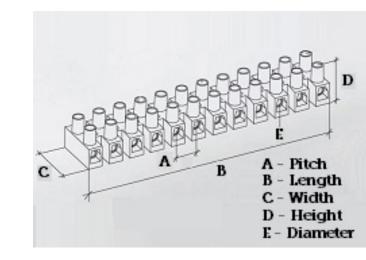

#### **SPECIFICATION**

| Number of Poles                | 5                                                |
|--------------------------------|--------------------------------------------------|
| Terminal Material              | OT58 nickel plated                               |
| Body Material                  | Polyamide PA6.6, with 25% glass fibre reinforced |
| Colour                         | Red-brown                                        |
| Glow Wire Resistance Test Temp | GWT750°C in 2 sec (EN60695-2-11)                 |
| Max Conductor Size (Sq mm)     | 16                                               |
| Max Current (A)                | 76                                               |
| Max Voltage (V)                | 450                                              |
| Working Temperature            | 150                                              |
| Pitch (mm)                     | 14.5                                             |
| Height (mm)                    | 25                                               |
| Width (mm)                     | 32.2                                             |
| Length (mm)                    | 72                                               |
| Diameter (mm)                  | 4.2                                              |
| Terminal Screw Material        | White zinc plated steel                          |