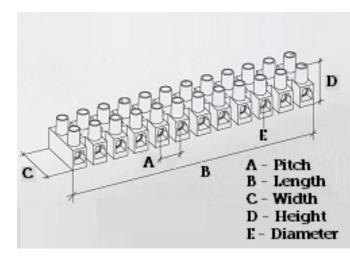

#### **SPECIFICATION**

| Number of Poles                | 6                                                |
|--------------------------------|--------------------------------------------------|
| Terminal Material              | OT58 nickel plated                               |
| Body Material                  | Polyamide PA6.6, with 25% glass fibre reinforced |
| Colour                         | Red-brown                                        |
| Glow Wire Resistance Test Temp | GWT750°C in 2 sec (EN60695-2-11)                 |
| Max Conductor Size (Sq mm)     | 16                                               |
| Max Current (A)                | 76                                               |
| Max Voltage (V)                | 450                                              |
| Working Temperature            | 150                                              |
| Pitch (mm)                     | 14.5                                             |
| Height (mm)                    | 25                                               |
| Width (mm)                     | 32.2                                             |
| Length (mm)                    | 86.5                                             |
| Diameter (mm)                  | 4.2                                              |
| Terminal Screw Material        | White zinc plated steel                          |