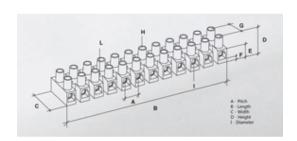

#### **SPECIFICATION**

| Number of Poles            | 6                       |
|----------------------------|-------------------------|
| Terminal Material          | OT58 nickel plated      |
| Body Material              | Polypropylene           |
| Colour                     | White                   |
| Max Conductor Size (Sq mm) | 16                      |
| Max Current (A)            | 76                      |
| Max Voltage (V)            | 450                     |
| Working Temperature        | 85                      |
| Pitch (mm)                 | 14.5                    |
| Height (mm)                | 24.8                    |
| Width (mm)                 | 32                      |
| Length (mm)                | 84.4                    |
| Diameter (mm)              | 4.2                     |
| Terminal Screw Material    | White zinc plated steel |