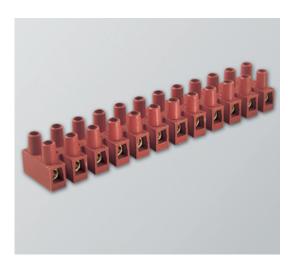

### Range: Emech Terminals/Accessories

Order Code: CTS-IGA-S14-S07 (HY435/7 FV)

### DESCRIPTION

A 7-pole, high temperature terminal strip, reinforced with 25% Fibreglass

#### **EMECH TERMINALS/ACCESSORIES FEATURES**

- High Quality Terminal Strip for use in High Temperature applications
- Material: Polyamide PA6.6 with 25% fibreglass reinforcement
- High Temperature Specification: 200°C short term, 150°C working temperature
- Flammability rating: UL94-V0 (Self Extinguishing)
- Glow Wire Tested: GWIT775 & GTW750 IEC 60335-1 ed.IV (EN60695-2-11 no flame within 2 seconds on piece)
- · Certification: VDE, CE, cURus
- Design: Standard Base