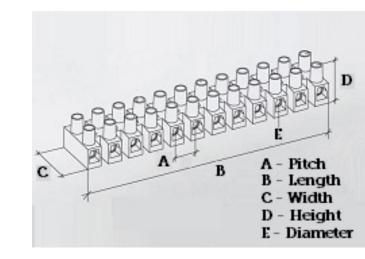

#### **SPECIFICATION**

| Number of Poles                | 7                                                |
|--------------------------------|--------------------------------------------------|
| Terminal Material              | OT58 nickel plated                               |
| Body Material                  | Polyamide PA6.6, with 25% glass fibre reinforced |
| Colour                         | Red-brown                                        |
| Glow Wire Resistance Test Temp | GWT750°C in 2 sec (EN60695-2-11)                 |
| Max Conductor Size (Sq mm)     | 16                                               |
| Max Current (A)                | 76                                               |
| Max Voltage (V)                | 450                                              |
| Working Temperature            | 150                                              |
| Pitch (mm)                     | 14.5                                             |
| Height (mm)                    | 25                                               |
| Width (mm)                     | 32.2                                             |
| Length (mm)                    | 101                                              |
| Diameter (mm)                  | 4.2                                              |
| Terminal Screw Material        | White zinc plated steel                          |