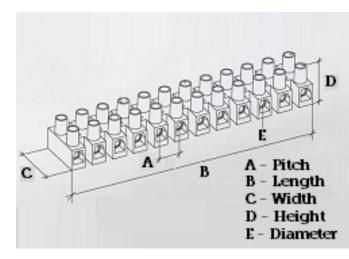

#### **SPECIFICATION**

| Number of Poles                | 8                                                |
|--------------------------------|--------------------------------------------------|
| Terminal Material              | OT58 nickel plated                               |
| Body Material                  | Polyamide PA6.6, with 25% glass fibre reinforced |
| Colour                         | Red-brown                                        |
| Glow Wire Resistance Test Temp | GWT750°C in 2 sec (EN60695-2-11)                 |
| Max Conductor Size (Sq mm)     | 16                                               |
| Max Current (A)                | 76                                               |
| Max Voltage (V)                | 450                                              |
| Working Temperature            | 150                                              |
| Pitch (mm)                     | 14.5                                             |
| Height (mm)                    | 25                                               |
| Width (mm)                     | 32.2                                             |
| Length (mm)                    | 115.5                                            |
| Diameter (mm)                  | 4.2                                              |
| Terminal Screw Material        | White zinc plated steel                          |