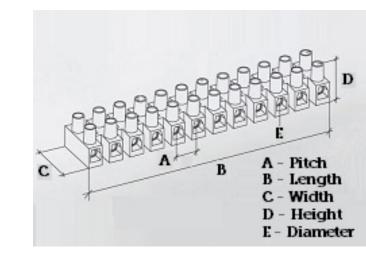

#### **SPECIFICATION**

| Number of Poles                | 9                                                |
|--------------------------------|--------------------------------------------------|
| Terminal Material              | OT58 nickel plated                               |
| Body Material                  | Polyamide PA6.6, with 25% glass fibre reinforced |
| Colour                         | Red-brown                                        |
| Glow Wire Resistance Test Temp | GWT750°C in 2 sec (EN60695-2-11)                 |
| Max Conductor Size (Sq mm)     | 16                                               |
| Max Current (A)                | 76                                               |
| Max Voltage (V)                | 450                                              |
| Working Temperature            | 150                                              |
| Pitch (mm)                     | 14.5                                             |
| Height (mm)                    | 25                                               |
| Width (mm)                     | 32.2                                             |
| Length (mm)                    | 130                                              |
| Diameter (mm)                  | 4.2                                              |
| Terminal Screw Material        | White zinc plated steel                          |