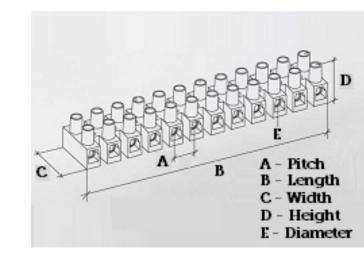

#### **SPECIFICATION**

| Number of Poles                | 10                                               |
|--------------------------------|--------------------------------------------------|
| Terminal Material              | OT58 nickel plated                               |
| Body Material                  | Polyamide PA6.6, with 25% glass fibre reinforced |
| Colour                         | Red-brown                                        |
| Glow Wire Resistance Test Temp | GWT750°C in 2 sec (EN60695-2-11)                 |
| Max Conductor Size (Sq mm)     | 16                                               |
| Max Current (A)                | 76                                               |
| Max Voltage (V)                | 450                                              |
| Working Temperature            | 150                                              |
| Pitch (mm)                     | 14.5                                             |
| Height (mm)                    | 25                                               |
| Width (mm)                     | 32.2                                             |
| Length (mm)                    | 144.5                                            |
| Diameter (mm)                  | 4.2                                              |
| Terminal Screw Material        | White zinc plated steel                          |