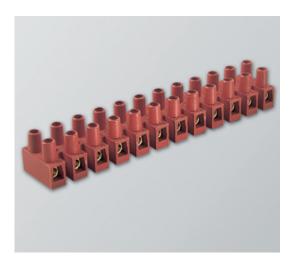

### DESCRIPTION

A 10-pole, high temperature terminal strip, reinforced with 25% Fibreglass

#### **EMECH TERMINALS/ACCESSORIES FEATURES**

- High Quality Terminal Strip for use in High Temperature applications
- Material: Polyamide PA6.6 with 25% fibreglass reinforcement
- High Temperature Specification: 200°C short term, 150°C working temperature
- Flammability rating: UL94-V0 (Self Extinguishing)
- Glow Wire Tested: GWIT775 & GTW750 IEC 60335-1 ed.IV (EN60695-2-11 no flame within 2 seconds on piece)
- Certification: VDE, CE, cURus
- Design: Standard Base