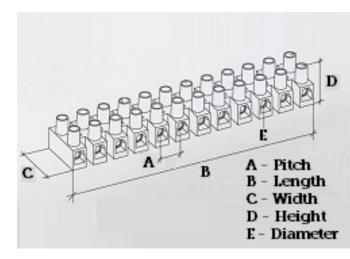

#### **SPECIFICATION**

| Number of Poles                | 10                                               |
|--------------------------------|--------------------------------------------------|
| Terminal Material              | OT58 nickel plated                               |
| Body Material                  | Polyamide PA6.6, with 25% glass fibre reinforced |
| Colour                         | Red-brown                                        |
| Glow Wire Resistance Test Temp | GWT750°C in 2 sec (EN60695-2-11)                 |
| Max Conductor Size (Sq mm)     | 16                                               |
| Max Current (A)                | 76                                               |
| Max Voltage (V)                | 450                                              |
| Working Temperature            | 150                                              |
| Pitch (mm)                     | 14.5                                             |
| Height (mm)                    | 25                                               |
| Width (mm)                     | 32.2                                             |
| Length (mm)                    | 144.5                                            |
| Diameter (mm)                  | 4.2                                              |
| Terminal Screw Material        | White zinc plated steel                          |