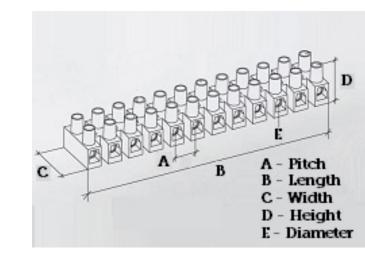

#### **SPECIFICATION**

| Number of Poles                | 10                                               |
|--------------------------------|--------------------------------------------------|
| Terminal Material              | OT58 nickel plated                               |
| Terminal Type                  | Wire Protected                                   |
| Body Material                  | Polyamide PA6.6, with 25% glass fibre reinforced |
| Colour                         | Red-brown                                        |
| Glow Wire Resistance Test Temp | GWT750°C in 2 sec (EN60695-2-11)                 |
| Max Conductor Size (Sq mm)     | 10                                               |
| Max Current (A)                | 57                                               |
| Max Voltage (V)                | 450                                              |
| Working Temperature            | 150                                              |
| Pitch (mm)                     | 14.5                                             |
| Height (mm)                    | 25                                               |
| Width (mm)                     | 32.2                                             |
| Length (mm)                    | 144.5                                            |
| Diameter (mm)                  | 4.2                                              |
| Terminal Screw Material        | White zinc plated steel                          |
| Wire Protection Material       | Stainless steel                                  |