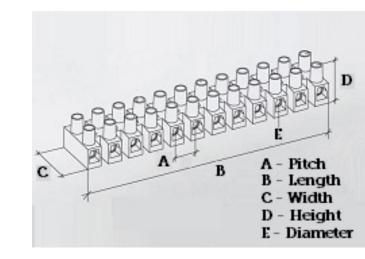

#### **SPECIFICATION**

| Number of Poles                | 11                                               |
|--------------------------------|--------------------------------------------------|
| Terminal Material              | OT58 nickel plated                               |
| Body Material                  | Polyamide PA6.6, with 25% glass fibre reinforced |
| Colour                         | Red-brown                                        |
| Glow Wire Resistance Test Temp | GWT750°C in 2 sec (EN60695-2-11)                 |
| Max Conductor Size (Sq mm)     | 16                                               |
| Max Current (A)                | 76                                               |
| Max Voltage (V)                | 450                                              |
| Working Temperature            | 150                                              |
| Pitch (mm)                     | 14.5                                             |
| Height (mm)                    | 25                                               |
| Width (mm)                     | 32.2                                             |
| Length (mm)                    | 159                                              |
| Diameter (mm)                  | 4.2                                              |
| Terminal Screw Material        | White zinc plated steel                          |