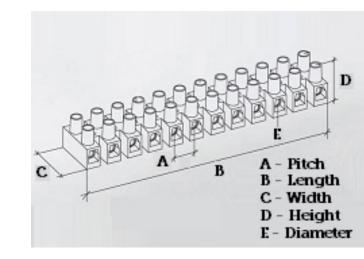

#### **SPECIFICATION**

| Number of Poles                | 11                                               |
|--------------------------------|--------------------------------------------------|
| Terminal Material              | OT58 nickel plated                               |
| Terminal Type                  | Wire Protected                                   |
| Body Material                  | Polyamide PA6.6, with 25% glass fibre reinforced |
| Colour                         | Red-brown                                        |
| Glow Wire Resistance Test Temp | GWT750°C in 2 sec (EN60695-2-11)                 |
| Max Conductor Size (Sq mm)     | 10                                               |
| Max Current (A)                | 57                                               |
| Max Voltage (V)                | 450                                              |
| Working Temperature            | 150                                              |
| Pitch (mm)                     | 14.5                                             |
| Height (mm)                    | 25                                               |
| Width (mm)                     | 32.2                                             |
| Length (mm)                    | 159                                              |
| Diameter (mm)                  | 4.2                                              |
| Terminal Screw Material        | White zinc plated steel                          |
| Wire Protection Material       | Stainless steel                                  |