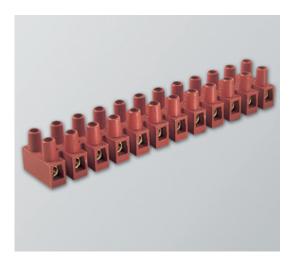

### DESCRIPTION

An 11-pole, high temperature terminal strip, reinforced with 25% Fibreglass, wire protected