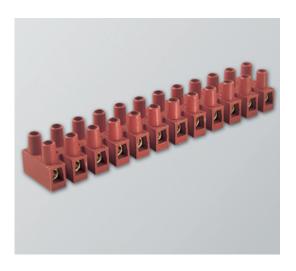

### DESCRIPTION

A 1-pole, high temperature terminal strip, reinforced with 25% Fibreglass

#### **EMECH TERMINALS/ACCESSORIES FEATURES**

- High Quality Terminal Strip for use in High Temperature applications
- Material: Polyamide PA6.6 with 25% fibreglass reinforcement
- High Temperature Specification: 200°C short term, 150°C working temperature
- Flammability rating: UL94-V0 (Self Extinguishing)
- Glow Wire Tested: GWIT775 & GTW750 IEC 60335-1 ed.IV (EN60695-2-11 no flame within 2 seconds on piece)
- · Certification: VDE, CE, cURus
- Design: Standard Base