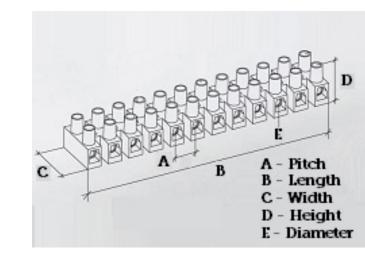

#### **SPECIFICATION**

| Number of Poles                | 1                                                |
|--------------------------------|--------------------------------------------------|
| Terminal Material              | OT58 nickel plated                               |
| Body Material                  | Polyamide PA6.6, with 25% glass fibre reinforced |
| Colour                         | Red-brown                                        |
| Glow Wire Resistance Test Temp | GWT750°C in 2 sec (EN60695-2-11)                 |
| Max Conductor Size (Sq mm)     | 25                                               |
| Max Current (A)                | 101                                              |
| Max Voltage (V)                | 450                                              |
| Working Temperature            | 150                                              |
| Pitch (mm)                     | 18                                               |
| Height (mm)                    | 34                                               |
| Width (mm)                     | 37.7                                             |
| Length (mm)                    | 12                                               |
| Diameter (mm)                  | 4.5                                              |
| Terminal Screw Material        | White zinc plated steel                          |