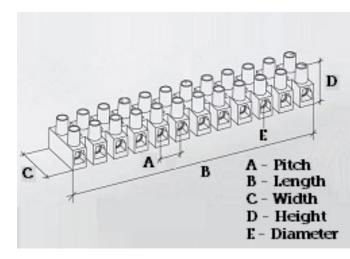

#### **SPECIFICATION**

| Number of Poles                | 2                                                |
|--------------------------------|--------------------------------------------------|
| Terminal Material              | OT58 nickel plated                               |
| Body Material                  | Polyamide PA6.6, with 25% glass fibre reinforced |
| Colour                         | Red-brown                                        |
| Glow Wire Resistance Test Temp | GWT750°C in 2 sec (EN60695-2-11)                 |
| Max Conductor Size (Sq mm)     | 25                                               |
| Max Current (A)                | 101                                              |
| Max Voltage (V)                | 450                                              |
| Working Temperature            | 150                                              |
| Pitch (mm)                     | 18                                               |
| Height (mm)                    | 34                                               |
| Width (mm)                     | 37.7                                             |
| Length (mm)                    | 30                                               |
| Diameter (mm)                  | 4.5                                              |
| Terminal Screw Material        | White zinc plated steel                          |