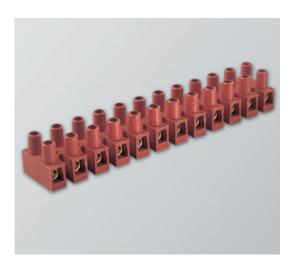

### DESCRIPTION

A 3-pole, high temperature terminal strip, reinforced with 25% Fibreglass

#### **EMECH TERMINALS/ACCESSORIES FEATURES**

- High Quality Terminal Strip for use in High Temperature applications
- Material: Polyamide PA6.6 with 25% fibreglass reinforcement
- High Temperature Specification: 200°C short term, 150°C working temperature
- Flammability rating: UL94-V0 (Self Extinguishing)
- Glow Wire Tested: GWIT775 & GTW750 IEC 60335-1 ed.IV (EN60695-2-11 no flame within 2 seconds on piece)
- · Certification: VDE, CE, cURus
- Design: Standard Base