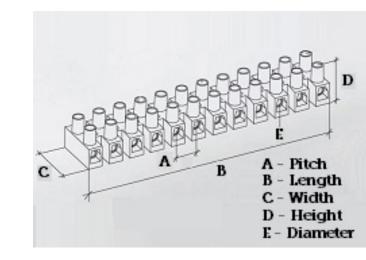

#### **SPECIFICATION**

| Number of Poles                | 3                                                |
|--------------------------------|--------------------------------------------------|
| Terminal Material              | OT58 nickel plated                               |
| Body Material                  | Polyamide PA6.6, with 25% glass fibre reinforced |
| Colour                         | Red-brown                                        |
| Glow Wire Resistance Test Temp | GWT750°C in 2 sec (EN60695-2-11)                 |
| Max Conductor Size (Sq mm)     | 25                                               |
| Max Current (A)                | 101                                              |
| Max Voltage (V)                | 450                                              |
| Working Temperature            | 150                                              |
| Pitch (mm)                     | 18                                               |
| Height (mm)                    | 34                                               |
| Width (mm)                     | 37.7                                             |
| Length (mm)                    | 48                                               |
| Diameter (mm)                  | 4.5                                              |
| Terminal Screw Material        | White zinc plated steel                          |