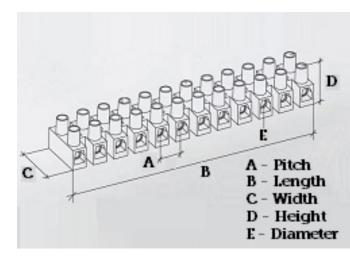

#### **SPECIFICATION**

| Number of Poles                | 4                                                |
|--------------------------------|--------------------------------------------------|
| Terminal Material              | OT58 nickel plated                               |
| Body Material                  | Polyamide PA6.6, with 25% glass fibre reinforced |
| Colour                         | Red-brown                                        |
| Glow Wire Resistance Test Temp | GWT750°C in 2 sec (EN60695-2-11)                 |
| Max Conductor Size (Sq mm)     | 25                                               |
| Max Current (A)                | 101                                              |
| Max Voltage (V)                | 450                                              |
| Working Temperature            | 150                                              |
| Pitch (mm)                     | 18                                               |
| Height (mm)                    | 34                                               |
| Width (mm)                     | 37.7                                             |
| Length (mm)                    | 66                                               |
| Diameter (mm)                  | 4.5                                              |
| Terminal Screw Material        | White zinc plated steel                          |