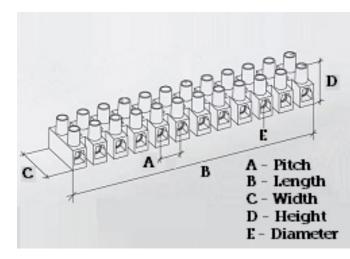

#### **SPECIFICATION**

| Number of Poles                | 6                                                |
|--------------------------------|--------------------------------------------------|
| Terminal Material              | OT58 nickel plated                               |
| Body Material                  | Polyamide PA6.6, with 25% glass fibre reinforced |
| Colour                         | Red-brown                                        |
| Glow Wire Resistance Test Temp | GWT750°C in 2 sec (EN60695-2-11)                 |
| Max Conductor Size (Sq mm)     | 25                                               |
| Max Current (A)                | 101                                              |
| Max Voltage (V)                | 450                                              |
| Working Temperature            | 150                                              |
| Pitch (mm)                     | 18                                               |
| Height (mm)                    | 34                                               |
| Width (mm)                     | 37.7                                             |
| Length (mm)                    | 102                                              |
| Diameter (mm)                  | 4.5                                              |
| Terminal Screw Material        | White zinc plated steel                          |