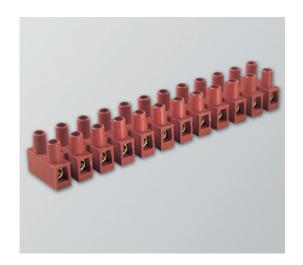

#### **DESCRIPTION**

A 12-pole, high temperature terminal strip, reinforced with 25% Fibreglass

#### **EMECH TERMINALS/ACCESSORIES FEATURES**

- High Quality Terminal Strip for use in High Temperature applications
- Material: Polyamide PA6.6 with 25% fibreglass reinforcement
- High Temperature Specification: 200°C short term, 150°C working temperature
- Flammability rating: UL94-V0 (Self Extinguishing)
- Glow Wire Tested: GWIT775 & GTW750 IEC 60335-1 ed.IV (EN60695-2-11 no flame within 2 seconds on piece)
- · Certification: VDE, CE, cURus
- · Design: Standard Base