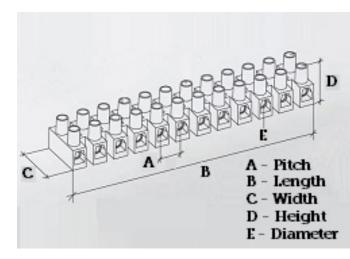

#### **SPECIFICATION**

| Number of Poles                | 12                                               |
|--------------------------------|--------------------------------------------------|
| Terminal Material              | OT58 nickel plated                               |
| Body Material                  | Polyamide PA6.6, with 25% glass fibre reinforced |
| Colour                         | Red-brown                                        |
| Glow Wire Resistance Test Temp | GWT750°C in 2 sec (EN60695-2-11)                 |
| Max Conductor Size (Sq mm)     | 25                                               |
| Max Current (A)                | 101                                              |
| Max Voltage (V)                | 450                                              |
| Working Temperature            | 150                                              |
| Pitch (mm)                     | 18                                               |
| Height (mm)                    | 34                                               |
| Width (mm)                     | 37.7                                             |
| Length (mm)                    | 210                                              |
| Diameter (mm)                  | 4.5                                              |
| Terminal Screw Material        | White zinc plated steel                          |