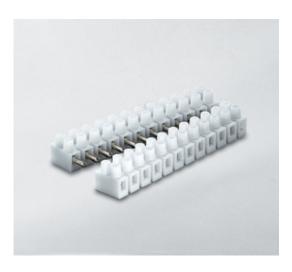

### DESCRIPTION

2 pole natural polypropylene male and female plug and socket terminal block 11.5mm pitch 35a 450v

Subject to technical modification without notice. Typographical and other errors do not justify claim for damages.