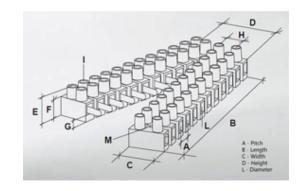

#### **SPECIFICATION**

| Number of Poles            | 2                       |
|----------------------------|-------------------------|
| Body Material              | Polypropylene           |
| Colour                     | Natural                 |
| UL94 Rating                | UL94V2                  |
| Min Conductor Size (Sq mm) | 6                       |
| Max Current (A)            | 35                      |
| Max Voltage (V)            | 450                     |
| Working Temperature        | T85                     |
| Pitch (mm)                 | 11.5                    |
| Height (mm)                | 18                      |
| Width (mm)                 | 46.2                    |
| Length (mm)                | 65.5                    |
| Diameter (mm)              | 3.5                     |
| Comments                   | Male and Female         |
| Terminal Screw Material    | White zinc plated steel |