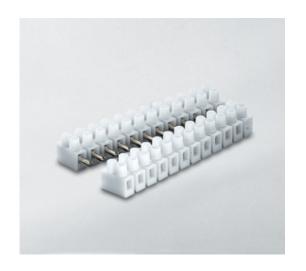

#### **DESCRIPTION**

2 pole natural polypropylene female plug and socket terminal block 11.5mm pitch 35a 450v

Subject to technical modification without notice.
Typographical and other errors do not justify claim for damages.

#### **SPECIFICATION**

| Number of Poles            | 2                       |
|----------------------------|-------------------------|
| Body Material              | Polypropylene           |
| Colour                     | Natural                 |
| UL94 Rating                | UL94V2                  |
| Min Conductor Size (Sq mm) | 6                       |
| Max Current (A)            | 35                      |
| Max Voltage (V)            | 450                     |
| Working Temperature        | T85                     |
| Pitch (mm)                 | 11.5                    |
| Height (mm)                | 18                      |
| Width (mm)                 | 46.2                    |
| Length (mm)                | 65.5                    |
| Diameter (mm)              | 3.5                     |
| Comments                   | Female                  |
| Terminal Screw Material    | White zinc plated steel |