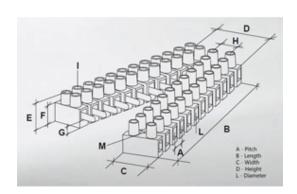

#### **SPECIFICATION**

| Number of Poles            | 2                       |
|----------------------------|-------------------------|
| Body Material              | Polypropylene           |
| Colour                     | Natural                 |
| UL94 Rating                | UL94V2                  |
| Min Conductor Size (Sq mm) | 6                       |
| Max Current (A)            | 35                      |
| Max Voltage (V)            | 450                     |
| Working Temperature        | T85                     |
| Pitch (mm)                 | 11.5                    |
| Height (mm)                | 18                      |
| Width (mm)                 | 46.2                    |
| Length (mm)                | 65.5                    |
| Diameter (mm)              | 3.5                     |
| Comments                   | Female                  |
| Terminal Screw Material    | White zinc plated steel |