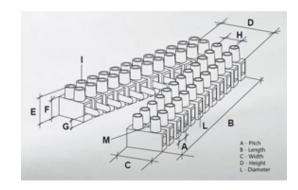

#### **SPECIFICATION**

| Number of Poles            | 2                       |
|----------------------------|-------------------------|
| Body Material              | Polypropylene           |
| Colour                     | Natural                 |
| UL94 Rating                | UL94V2                  |
| Min Conductor Size (Sq mm) | 6                       |
| Max Current (A)            | 35                      |
| Max Voltage (V)            | 450                     |
| Working Temperature        | T85                     |
| Pitch (mm)                 | 11.5                    |
| Height (mm)                | 18                      |
| Width (mm)                 | 46.2                    |
| Length (mm)                | 65.5                    |
| Diameter (mm)              | 3.5                     |
| Comments                   | Male                    |
| Terminal Screw Material    | White zinc plated steel |