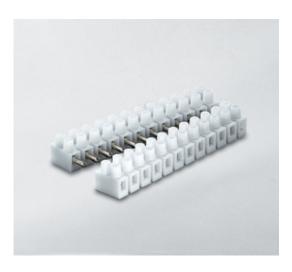

### DESCRIPTION

2 pole natural polypropylene male plug and socket terminal block 11.5mm pitch 35a 450v

Subject to technical modification without notice. Typographical and other errors do not justify claim for damages.