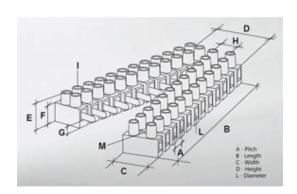

#### **SPECIFICATION**

| Number of Poles                | 4                       |
|--------------------------------|-------------------------|
| Body Material                  | Polyamide PA6.6         |
| Colour                         | Natural                 |
| UL94 Rating                    | UL94V0                  |
| Glow Wire Resistance Test Temp | GWT750°C                |
| Min Conductor Size (Sq mm)     | 6                       |
| Max Current (A)                | 35                      |
| Max Voltage (V)                | 450                     |
| Working Temperature            | T150                    |
| Pitch (mm)                     | 11.5                    |
| Height (mm)                    | 18                      |
| Width (mm)                     | 46.2                    |
| Length (mm)                    | 88.5                    |
| Diameter (mm)                  | 3.5                     |
| Comments                       | Female                  |
| Terminal Screw Material        | White zinc plated steel |