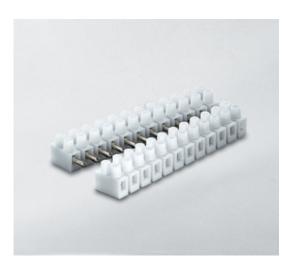

#### DESCRIPTION

4 pole natural polyamide PA6.6 male and female plug and socket terminal block 11.5mm pitch 35a 450v

Subject to technical modification without notice. Typographical and other errors do not justify claim for damages.