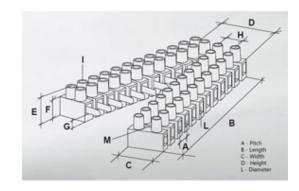

#### **SPECIFICATION**

| Number of Poles            | 4                       |
|----------------------------|-------------------------|
| Body Material              | Polyamide PA6.6         |
| Colour                     | Natural                 |
| UL94 Rating                | UL94V2                  |
| Min Conductor Size (Sq mm) | 6                       |
| Max Current (A)            | 35                      |
| Max Voltage (V)            | 450                     |
| Working Temperature        | T110                    |
| Pitch (mm)                 | 11.5                    |
| Height (mm)                | 18                      |
| Width (mm)                 | 46.2                    |
| Length (mm)                | 88.5                    |
| Diameter (mm)              | 3.5                     |
| Flammability Rating        | UL94V2 and GWIT775°C    |
| Comments                   | Male and Female         |
| Terminal Screw Material    | White zinc plated steel |