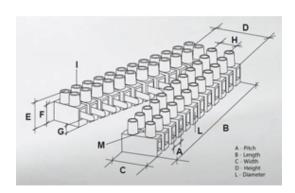

#### **SPECIFICATION**

| Number of Poles            | 4                       |
|----------------------------|-------------------------|
| Body Material              | Polyamide PA6.6         |
| Colour                     | Natural                 |
| UL94 Rating                | UL94V2                  |
| Min Conductor Size (Sq mm) | 6                       |
| Max Current (A)            | 35                      |
| Max Voltage (V)            | 450                     |
| Working Temperature        | T110                    |
| Pitch (mm)                 | 11.5                    |
| Height (mm)                | 18                      |
| Width (mm)                 | 46.2                    |
| Length (mm)                | 88.5                    |
| Diameter (mm)              | 3.5                     |
| Flammability Rating        | UL94V2 and GWIT775°C    |
| Comments                   | Female                  |
| Terminal Screw Material    | White zinc plated steel |