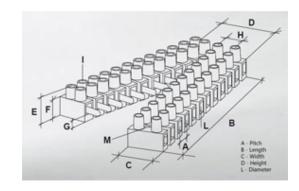

#### **SPECIFICATION**

| Number of Poles            | 4                       |
|----------------------------|-------------------------|
| Body Material              | Polypropylene           |
| Colour                     | Natural                 |
| UL94 Rating                | UL94V2                  |
| Min Conductor Size (Sq mm) | 6                       |
| Max Current (A)            | 35                      |
| Max Voltage (V)            | 450                     |
| Working Temperature        | T85                     |
| Pitch (mm)                 | 11.5                    |
| Height (mm)                | 18                      |
| Width (mm)                 | 46.2                    |
| Length (mm)                | 88.5                    |
| Diameter (mm)              | 3.5                     |
| Comments                   | Male and Female         |
| Terminal Screw Material    | White zinc plated steel |