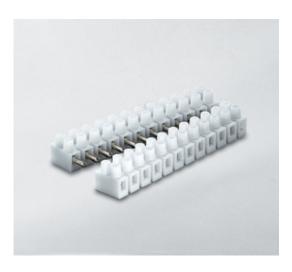

### DESCRIPTION

4 pole natural polypropylene male and female plug and socket terminal block 11.5mm pitch 35a 450v

Subject to technical modification without notice. Typographical and other errors do not justify claim for damages.