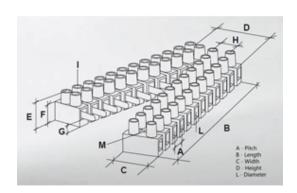

#### **SPECIFICATION**

| Number of Poles            | 4                       |
|----------------------------|-------------------------|
| Body Material              | Polypropylene           |
| Colour                     | Natural                 |
| UL94 Rating                | UL94V2                  |
| Min Conductor Size (Sq mm) | 6                       |
| Max Current (A)            | 35                      |
| Max Voltage (V)            | 450                     |
| Working Temperature        | T85                     |
| Pitch (mm)                 | 11.5                    |
| Height (mm)                | 18                      |
| Width (mm)                 | 46.2                    |
| Length (mm)                | 88.5                    |
| Diameter (mm)              | 3.5                     |
| Comments                   | Female                  |
| Terminal Screw Material    | White zinc plated steel |