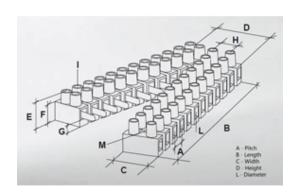

#### **SPECIFICATION**

| Number of Poles            | 4                       |
|----------------------------|-------------------------|
| Body Material              | Polypropylene           |
| Colour                     | Natural                 |
| UL94 Rating                | UL94V2                  |
| Min Conductor Size (Sq mm) | 6                       |
| Max Current (A)            | 35                      |
| Max Voltage (V)            | 450                     |
| Working Temperature        | T85                     |
| Pitch (mm)                 | 11.5                    |
| Height (mm)                | 18                      |
| Width (mm)                 | 46.2                    |
| Length (mm)                | 88.5                    |
| Diameter (mm)              | 3.5                     |
| Comments                   | Male                    |
| Terminal Screw Material    | White zinc plated steel |