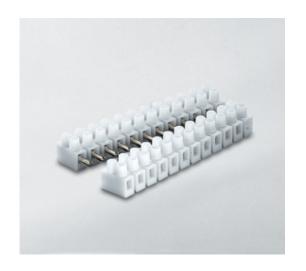

#### **DESCRIPTION**

4 pole natural polypropylene male plug and socket terminal block 11.5mm pitch 35a 450v

Subject to technical modification without notice.

Typographical and other errors do not justify claim for damages.

#### **SPECIFICATION**

| Number of Poles            | 4                       |
|----------------------------|-------------------------|
| Body Material              | Polypropylene           |
| Colour                     | Natural                 |
| UL94 Rating                | UL94V2                  |
| Min Conductor Size (Sq mm) | 6                       |
| Max Current (A)            | 35                      |
| Max Voltage (V)            | 450                     |
| Working Temperature        | T85                     |
| Pitch (mm)                 | 11.5                    |
| Height (mm)                | 18                      |
| Width (mm)                 | 46.2                    |
| Length (mm)                | 88.5                    |
| Diameter (mm)              | 3.5                     |
| Comments                   | Male                    |
| Terminal Screw Material    | White zinc plated steel |