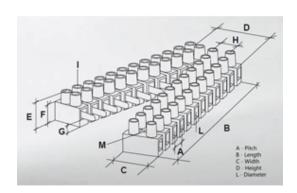

#### **SPECIFICATION**

| Number of Poles            | 6                       |
|----------------------------|-------------------------|
| Body Material              | Polyamide PA6.6         |
| Colour                     | Natural                 |
| UL94 Rating                | UL94V2                  |
| Min Conductor Size (Sq mm) | 6                       |
| Max Current (A)            | 35                      |
| Max Voltage (V)            | 450                     |
| Working Temperature        | T110                    |
| Pitch (mm)                 | 11.5                    |
| Height (mm)                | 18                      |
| Width (mm)                 | 46.2                    |
| Length (mm)                | 111.5                   |
| Diameter (mm)              | 3.5                     |
| Flammability Rating        | UL94V2 and GWIT775°C    |
| Comments                   | Male and Female         |
| Terminal Screw Material    | White zinc plated steel |