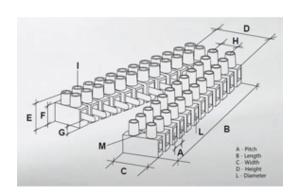

#### **SPECIFICATION**

| Number of Poles            | 6                       |
|----------------------------|-------------------------|
| Body Material              | Polyamide PA6.6         |
| Colour                     | Natural                 |
| UL94 Rating                | UL94V2                  |
| Min Conductor Size (Sq mm) | 6                       |
| Max Current (A)            | 35                      |
| Max Voltage (V)            | 450                     |
| Working Temperature        | T110                    |
| Pitch (mm)                 | 11.5                    |
| Height (mm)                | 18                      |
| Width (mm)                 | 46.2                    |
| Length (mm)                | 111.5                   |
| Diameter (mm)              | 3.5                     |
| Flammability Rating        | UL94V2 and GWIT775°C    |
| Comments                   | Female                  |
| Terminal Screw Material    | White zinc plated steel |